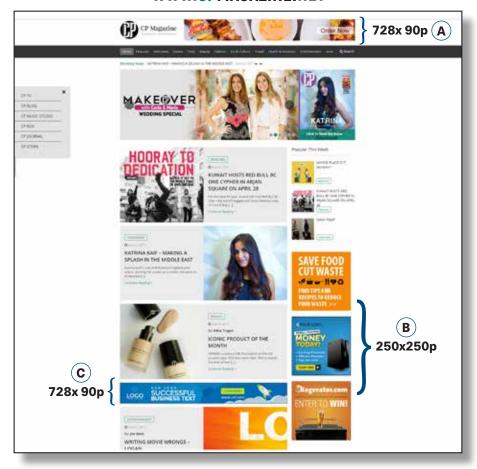

# WWW.CPMAGAZINE.NET

| MAIN PAG | ЭE |
|----------|----|
|----------|----|

| position                | size        | weekly | monthly | yearly  |
|-------------------------|-------------|--------|---------|---------|
| A - LEADER BOARD        | 728p x 90p  | 100 KD | 350 KD  | 3500 KD |
| <b>B</b> -SQUARE        | 250p x 250p | 75 KD  | 250 KD  | 2500 KD |
| <b>C</b> - LEADER BOARD | 728p x 90p  | 60 KD  | 200 KD  | 2000 KD |
| INSIDE PAGES            |             |        |         |         |

| position          | size        | weekly | monthly | yearly  |
|-------------------|-------------|--------|---------|---------|
| A - LEADER BOARD  | 728p x 90p  | 75 KD  | 235 KD  | 2500 KD |
| <b>B</b> - SQUARE | 250p x 250p | 55 KD  | 180 KD  | 1800 KD |

**C**-LEADER BOARD 728p x 90p 50 KD 175 KD 1650 KD

### CP PAGES - CP BLOG, CP TV, CP STORE, CP MUSIC, CP JOURNAL

| position                | size        | weekly | monthly | yearly  |   |
|-------------------------|-------------|--------|---------|---------|---|
| <b>A</b> - LEADER BOARD | 728p x 90p  | 75 KD  | 235 KD  | 2500 KD | _ |
| <b>B</b> - SQUARE       | 250p x 250p | 55 KD  | 180 KD  | 1800 KD |   |
| <b>C</b> - LEADER BOARD | 728p x 90p  | 50 KD  | 175 KD  | 1650 KD |   |